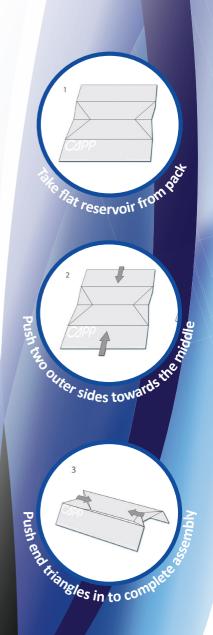

### Flick-up design saves space when stored

**CAPP** Origami™ reservoirs are packed as flat sheets which means they take up considerably less room in storage.

#### Easy to use

To use a CAPP Organi<sup>TM</sup> reservoir, simply flick it up by pushing the sides together. This is very easy due to the pre-folded lines. As soon as the CAPP Organi<sup>TM</sup> reservoir reaches the proper shape you can pour liquid in and start pipetting straight away. The folds and the polypropylene material ensure that the reservoirs stay upright once folded into the correct reservoir shape.