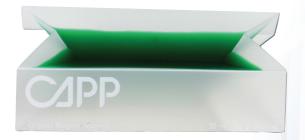

# Perfect V-shape maximises the full retrieval of all reagents

The shape of the reservoir, along with the stiffness of the material used, ensures that the reservoir forms a sharp V-shape at the bottom. This makes your pipetting easier and also enables you to save on reagents as you only have to pour the amount needed into the reservoir.