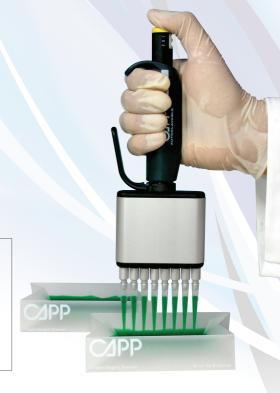

## Fold, pour and pipette...

The CAPP Origans<sup>TM</sup> represents an innovative way of thinking when it comes to reagent reservoirs.

#### Easy to use

To use a CAPP Organi<sup>TM</sup> reservoir, simply flick it up by pushing the sides together. This is very easy due to the pre-folded lines. As soon as the CAPP Organi<sup>TM</sup> reservoir reaches the proper shape you can pour liquid in and start pipetting straight away. The folds and the polypropylene material ensure that the reservoirs stay upright once folded into the correct reservoir shape.