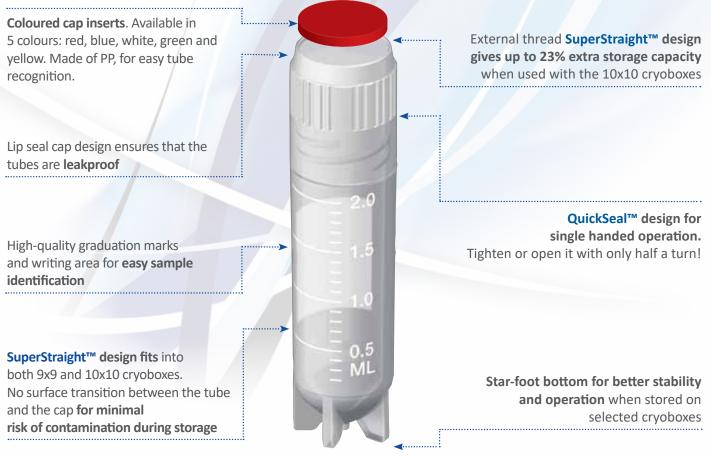

CAPP offers a unique portfolio of cryo tubes in 5 sizes: 0.5mL, 1.0mL, 2.0mL, 4.0mL and 5.0mL.

**EXPell** Cryo Tubes are designed with a focus on the best user experience and convenience. Featured with single-handed QuickSeal<sup>TM</sup> closure, the external thread design allows tightening or removal with just half a turn. These are one of the only cryo tubes with external thread and star foot which can be stored in 10x10 cryoboxes, saving up to 23% storage capacity compared to conventional cryo solutions. They are also compatible with common workstations on the market. Both the caps and the cryo tubes are made of specially formulated polypropylene, having the same coefficient of expansion and therefore enhancing the leakproof qualities at various temperatures.

**EXPell** Crype Tubes come packed in resealable stand-up pouches, saving benchtop space. They are suitable for storage in the vapour phase of liquid nitrogen.