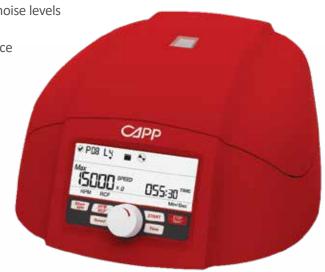

## HIGH SPEED MINI-CENTRIFUGE

**CAPP** *Rondo* **Mini-centrifuge** is designed to be an easy-to-use, high performance mini-centrifuge in a modern and attractive form, equipped with maintenance-free drive. It accelerates up to twelve 2.0mL mini-centrifuge tubes to a maximum speed of 15.000 RPM (RCF: 15.595 x g), enabling the user to process samples rapidly. Routine runs, such as spin column preparations, can be carried out with minimal time and effort. This compact centrifuge is also cold room and fume hood compatible.

## **Features:**

- Lid lock safety and imbalance detection features ensure utmost safety during operation
- Unique airflow design: ensures less heat generation and lower noise levels
- Adaptors are provided for 0.1/0.2mL and 0.4/0.5mL tubes
- Quick and convenient setting because of intuitive simple interface
- Multiple parameters are displayed at a time on the large back-lit LCD display
- Memory for up to 99 programs operation records are saved in Excel sheet
- Aluminum rotor, with capacity of 12 tubes of 2mL, and screw-on metal lid
- Brushless DC motor is maintenance-free and fit for extended runs
- Last run memory feature

## **Specifications:**

| Speed setting               | 500 to 15000 RPM / Min-Sec timer 30 secs to 999 mins & infinity mode                                                      |
|-----------------------------|---------------------------------------------------------------------------------------------------------------------------|
| Maximum speed RPM / RCF (g) | 15000 RPM / 15.596 x g                                                                                                    |
| Display                     | Large Backlit LCD display                                                                                                 |
| Rotor Capacity              | 12 slots aluminium rotor with metal safety lid for 2.0mL microtubes (pre-<br>installed) and 2x8 0.1/0.2mL PCR strip rotor |
| Motor Type                  | Brushless DC                                                                                                              |
| Noise Level                 | < 60 db                                                                                                                   |
| Imbalance Detection         | Yes                                                                                                                       |
| Remote Operation            | Yes                                                                                                                       |
| Lid Lock Safety             | Yes, lid opens automatically on run completion                                                                            |
| Dimensions (W x D x H)      | 230 x 262 x 131mm                                                                                                         |
| Accessories                 | Reduction Adaptors for 0.1/0.2mL (set of 12) and 0.4/0.5mL (set of 12) microtubes                                         |