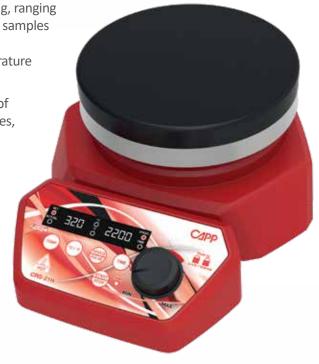

## MAGNETIC HOTPLATE STIRRER

The **CAPP** Rondo **Magnetic Hotplate Stirrer** has a load capacity of 10 litres and comes with a ceramic-coated stainless steel plate and a powerful motor, enabling it to deliver constant speed even under varying load conditions.

**CAPP** Rondo **Magnetic Hotplate Stirrer** offers variable speed setting, ranging from 200 to 2,200 RPM, increasing in steps of 10 RPM. It heats the samples from the ambient temperature up to 320°C and is microprocessor-controlled for stable and reliable operation. Once the plate temperature has reached 50°C, an LED indication is illuminated.

To increase user comfort, **CAPP** Rondo **Magnetic Hotplate Stirrer** is equipped with a large display, showing all critical parameters in a clear, visible way.

It comes with a P1000 temperature probe along with a stand. Having connected the P1000 to the stirrer, the probe temperature will appear on the display. When removing the probe, the display will switch back to its default setting, showing the plate temperature.