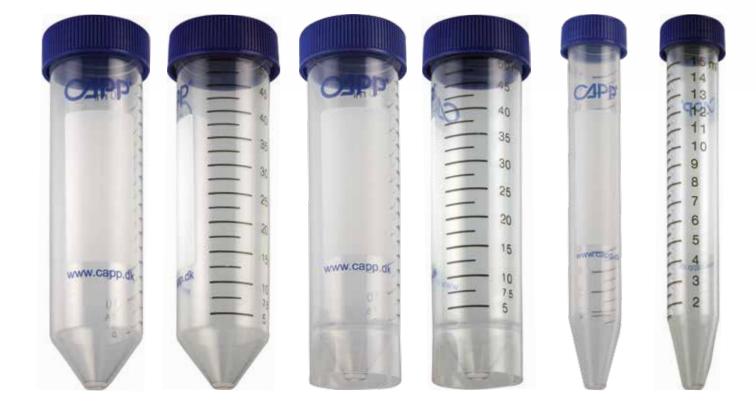

## CENTRIFUGE TUBES

Designed to cover the everyday need for sample storage and centrifugation in the lab, the *Blu***CAPP Centrifuge Tubes** feature easy-to-read graduations as well as a large writing area (20x50mm).

#### Features:

- The leak-proof caps have large ridges which provide an optimal grip when wearing gloves
- Combined with the 3/4 turn closure, it significantly increases speed and allows one-handed operation
- Made from polypropylene, the *Blu***CAPP Centrifuge Tubes** are autoclavable and tested to endure up to 17.000 RCF for the 15mL tubes and up to 20.000 RCF for the 50mL tubes.